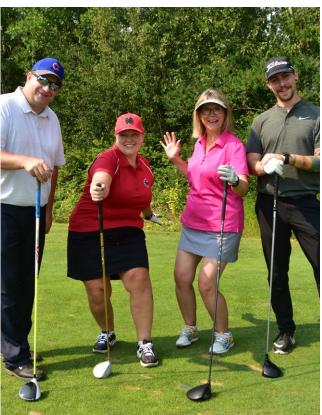

# TAKE A SWING AT GLOBAL POVERTY

An initiative of Aga Khan Foundation Canada (AKFC), World Partnership Golf (WPG) is Canada's only national golf event dedicated to raising funds and awareness to fight poverty in some of the poorest and most remote communities in Africa and Asia. For almost 20 years, WPG's success has been fuelled by donors, sponsors and volunteers alike who believe that Canadians can bring about long-term positive change in the developing world.